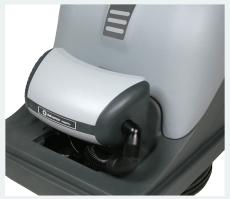

Specifications and details are subject to change without prior notice.

Two port dust bag is easy to access for bag changes

Optional vacuum available for active dust control

Simple controls and low profile design make operating the unit easier and safer