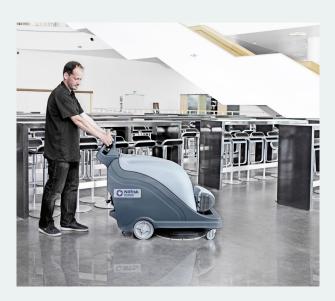

## A design with more features

BU800 represents the most technically advanced means of restoring and maintaining a high gloss shine on floors. The many features include easier-than-ever operation, added safety considerations, passive and (optional) active dust control.

- Simple controls and low profile design make operating the unit easier and
- Self-regulating pad pressure eliminates the need for adjustments and reduces operator errors
- The burnishing deck automatically lifts when the motor is turned off for better floor protection
- On board battery charger saves downtime and adds convenience
- Excellent active dust control with HEPA filtration optional for dust sensitive