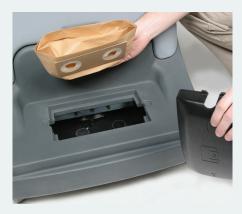

Specifications and details are subject to change without prior notice.

Two port dust bag is easy to access for bag changes

Optional vacuum available for active dust control

Simple controls and low profile design make operating the unit easier and safer