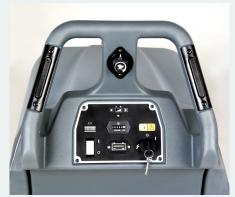

- Simple controls and low profile design make operating the unit easier and
- Self-regulating pad pressure eliminates the need for adjustments and reduces operator errors
- The burnishing deck automatically lifts when the motor is turned off for better floor protection
- On board battery charger saves downtime and adds convenience
- Excellent active dust control with HEPA filtration optional for dust sensitive

Specifications and details are subject to change without prior notice.

Two port dust bag is easy to access for bag changes

Optional vacuum available for active dust control

Simple controls and low profile design make operating the unit easier and safer