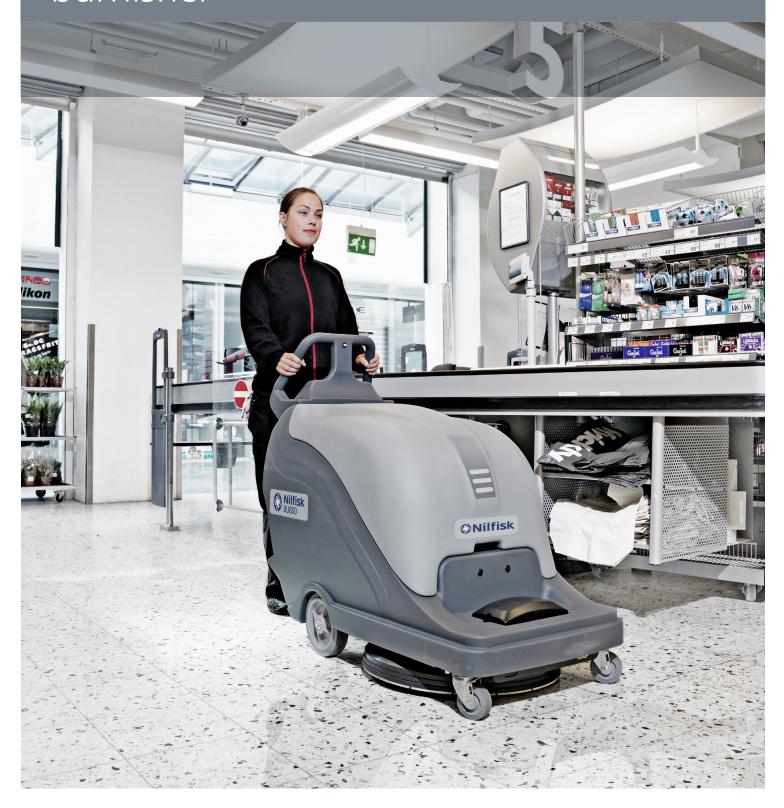

For medium/large hard floors, nothing compares to this outstanding burnisher

The biggest difference, however, between the BU800 and its competitors is performance. For medium/large hard floors, nothing compares to this outstanding and truly well designed burnisher. With typical Nilfisk attention to detail, the BU800 has the right handling, accurate pad pressure, and superb dust control to produce a professional finish with value-adding productivity